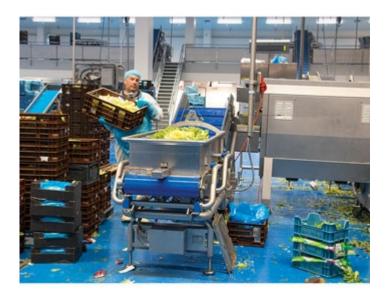

# **HCH-WBF**

HCH-WBF High Care Hygienic Weigh Belt Feeder

Weighing In Hygienic Environments
Rice Lake Weighing Systems' Master HCH high
care hygienic weigh belt feeder is engineered to
stand up to the intense cleaning necessary for
food processing, chemical, and pharmaceutical
environments. Built with continuous welds and
stainless steel, the Master HCH is designed from
top to bottom for applications that require
highly sanitary conditions. The HCH is
constructed without holes or creases, ensuring
bacteria have no chance to invade your
equipment and contaminate your product.

### Main features

- Foldable side-boards and a flip-up tail drum create access to the complete conveyor internals, enabling a thorough washdown
- Self-tracking feature guarantees operation after cleaning without any adjustments
- Easily integrated into existing systems, offering complete control of flow regulation to ensure the correct amount of product