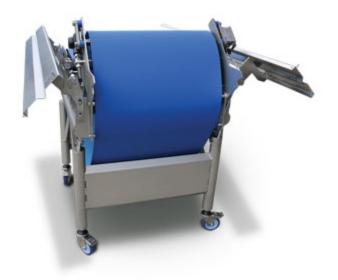

# **HCH-WBF**

HCH-WBF High Care Hygienic Weigh Belt Feeder

Weighing In Hygienic Environments
Rice Lake Weighing Systems' Master HCH high
care hygienic weigh belt feeder is engineered to
stand up to the intense cleaning necessary for
food processing, chemical, and pharmaceutical
environments. Built with continuous welds and
stainless steel, the Master HCH is designed from
top to bottom for applications that require
highly sanitary conditions. The HCH is
constructed without holes or creases, ensuring
bacteria have no chance to invade your
equipment and contaminate your product.

### Main features

- Foldable side-boards and a flip-up tail drum create access to the complete conveyor internals, enabling a thorough washdown
- Self-tracking feature guarantees operation after cleaning without any adjustments
- Easily integrated into existing systems, offering complete control of flow regulation to ensure the correct amount of product

## **DETALLE 1**