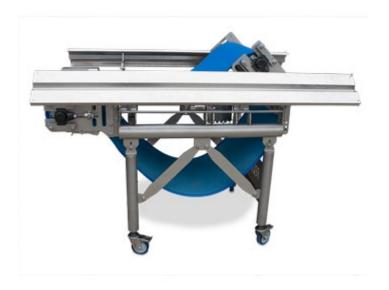

# **HCH-WBF**

HCH-WBF High Care Hygienic Weigh Belt Feeder

Weighing In Hygienic Environments
Rice Lake Weighing Systems' Master HCH high
care hygienic weigh belt feeder is engineered to
stand up to the intense cleaning necessary for
food processing, chemical, and pharmaceutical
environments. Built with continuous welds and
stainless steel, the Master HCH is designed from
top to bottom for applications that require
highly sanitary conditions. The HCH is
constructed without holes or creases, ensuring
bacteria have no chance to invade your
equipment and contaminate your product.

### Main features

- Foldable side-boards and a flip-up tail drum create access to the complete conveyor internals, enabling a thorough washdown
- Self-tracking feature guarantees operation after cleaning without any adjustments
- Easily integrated into existing systems, offering complete control of flow regulation to ensure the correct amount of product

## **DETALLE 2**

DINI ARGEO FRANCE sarl France DINI ARGEO GMBH Germany

DINI ARGEO UK Ltd United Kingdom DINI ARGEO WEIGHING INSTRUMENTS Ltd China DINI ARGEO OCEANIA Australia