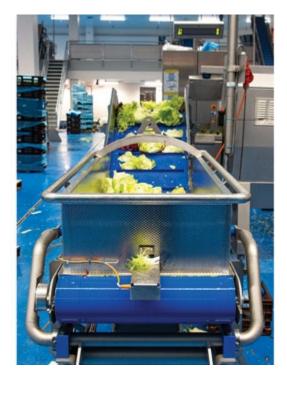

# **HCH-WBF**

HCH-WBF High Care Hygienic Weigh Belt Feeder

Weighing In Hygienic Environments
Rice Lake Weighing Systems' Master HCH high
care hygienic weigh belt feeder is engineered to
stand up to the intense cleaning necessary for
food processing, chemical, and pharmaceutical
environments. Built with continuous welds and
stainless steel, the Master HCH is designed from
top to bottom for applications that require
highly sanitary conditions. The HCH is
constructed without holes or creases, ensuring
bacteria have no chance to invade your
equipment and contaminate your product.

### Main features

- Foldable side-boards and a flip-up tail drum create access to the complete conveyor internals, enabling a thorough washdown
- Self-tracking feature guarantees operation after cleaning without any adjustments
- Easily integrated into existing systems, offering complete control of flow regulation to ensure the correct amount of product